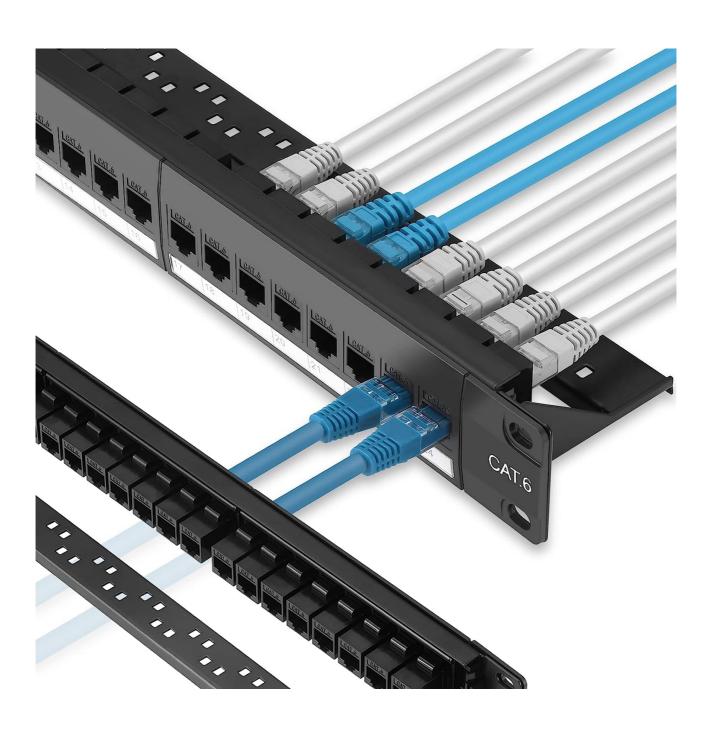

## Introduction

- Category 6 hardware patch panel loaded with RJ45 female jacks
- Compact modular patch panel
- Cable management tray (Classic versions)
- Port blanking and coloured identification caps options
- 24 and 48 port options
- Delivered with screws, cage nuts, earthing bolt, cable ties
- Individual port shielding in shielded versions

| Safetrolley CAT6 24 ports / 48 ports patch panel |                                                   |
|--------------------------------------------------|---------------------------------------------------|
| <b>Product Compatibility</b>                     | Information Outlet, Keystone Jack, Router, Switch |
| Speed Rate                                       | 10/100/1000 BASE T                                |
| Colour                                           | Black                                             |
| <b>Mounting Location</b>                         | Front                                             |
| <b>Mounting Mode</b>                             | Rack-mounted                                      |
| Connector A                                      | RJ45 female CAT CAT 6 Straight Through            |
| Number of port                                   | 24 or 48                                          |
| Pin Contact                                      | Pure Copper (Gold Platted)                        |
| Dimension (24 ports)                             | 483mm(L) x 44mm(H) - 1U                           |
| Dimension (48 ports)                             | 483mm(L) x 89mm(H) - 2U                           |